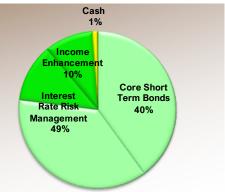

## Conservation

Objective\*: Minimal risk and modest income, consistent with preserving principal over time periods of one year or more.

Volatility Target \*: 0 to 3%

Sector Allocation:

Cash: 1% Liquidity

Core Short Term Bonds: 40% High Quality, low cost

index

Interest Rate Risk 49% Ultra short diversified

Management:

Income Enhancement: 10% Securitized credit