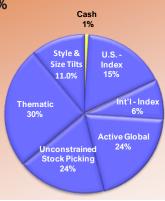

### **Abundance**

Objective\*: Aggressive portfolio that seeks to outperform major market averages over the long-term.
Volatility Target \*: 15 to 24%

\_ . . . .

Focuses on global (both U.S. and foreign) stocks. Part of portfolio is Index Aware to the MSCI ACWI and part is designed to be Index Unconstrained.