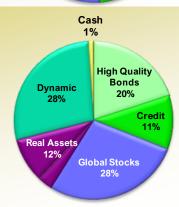

#### Harvest

Objective\*: Risk-managed growth through a multi-asset strategy to achieve long-term dreams and goals.

Volatility Target\*: 8 to 15%

#### **Sector Allocation:**

Cash: 1% Liquidity

HQ Bonds: 20% Corporate, TIPS

Credit: 11% High yield

Global Stocks: 28% Growth and dividends

Real Assets: 12% REITs, commodities

Dynamic: 28% Tactical, hedged stocks