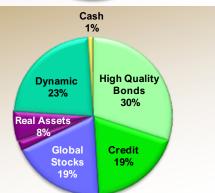

#### **Provision**

Objective\*: Sustain wealth by focusing on current income and low principal volatility over the long term.

Volatility Target\*: 3 to 8%

**Sector Allocation:** 

Cash: 1% Liquidity

HQ Bonds: 30% Corporate, TIPS

Credit: 19% High yield

Global Stocks: 19% Blue chip dividends
Real Assets: 8% REITs, commodities

Dynamic: 23% Tactical income