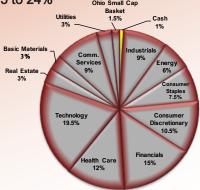

#### Home Grown

Objective\*: Aggressive portfolio that seeks to outperform major market averages over the long-term.

Volatility Target \*: 15 to 24%

Ohio Small Cap

Concentrated portfolio of individual U.S. stocks with sector exposures similar to the S&P 500 and roughly half of holdings in Ohio-based companies.